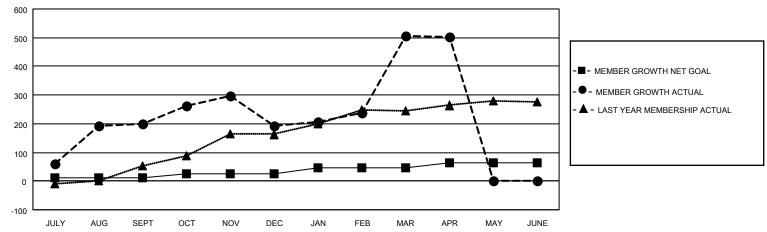

## GOALS AND ACTUAL MEMBERS CUMULATIVE

| DROPPED CLUBS: 3 |     | 100 CLUBS OF 154 ADDED 1 OR<br>MORE NEW MEMBERS | GENDER DISTRIBUTION       |                |  |
|------------------|-----|-------------------------------------------------|---------------------------|----------------|--|
|                  |     | WORL NEW WEWBERS                                | MALE                      | 4,291 (85.65%) |  |
| <u></u>          |     |                                                 | FEMALE                    | 719 (14.35%)   |  |
| DROPPED MEMBERS  |     |                                                 | NON BINARY                | 0 (0.00%)      |  |
|                  |     |                                                 | PREFER NOT TO ANSWER      | 0 (0.00%)      |  |
| DECEASED         | 15  |                                                 |                           |                |  |
| CLUB CANCELLED   | 64  | CLICK HERE FOR CUMULATIVE                       | TOTAL FAMILY UNIT MEMBERS | 1,278          |  |
| OTHER            | 198 | MEMBERSHIP DATA                                 |                           |                |  |
| TOTAL            | 277 |                                                 | FAMILY MEMBERS PAYING HAI | LF DUES 682    |  |
|                  |     |                                                 |                           |                |  |

## MONTHLY MEMBERSHIP PROGRESS REPORT

LOCATION INDIA District 318 C Results as of: 4/30/2023

| Clubs                 |               |           |               | Members               |                        |                         |                                                    |
|-----------------------|---------------|-----------|---------------|-----------------------|------------------------|-------------------------|----------------------------------------------------|
| RESULTS FOR 2022-2023 |               |           |               | RESULTS FOR 2022-2023 |                        |                         |                                                    |
| QUARTER               | NEW CLUB GOAL | NEW CLUBS | DROPPED CLUBS | QUARTER MEMI          | BER GROWTH NET<br>GOAL | MEMBER GROWTH<br>ACTUAL | DROPPED<br>MEMBERS ACTUAL<br>(including transfers) |
| JULY/AUG/SEPT         | 3             | 5         | 0             | JULY/AUG/SEPT         | 10                     | 301                     | 95                                                 |
| OCT/NOV/DEC           | 4             | 2         | 3             | OCT/NOV/DEC           | 15                     | 126                     | 133                                                |
| JAN/FEB/MAR           | 3             | 8         | 0             | JAN/FEB/MAR           | 20                     | 351                     | 32                                                 |
| APR/MAY/JUNE          | 2             | 0         | 0             | APR/MAY/JUNE          | 20                     | 14                      | 17                                                 |