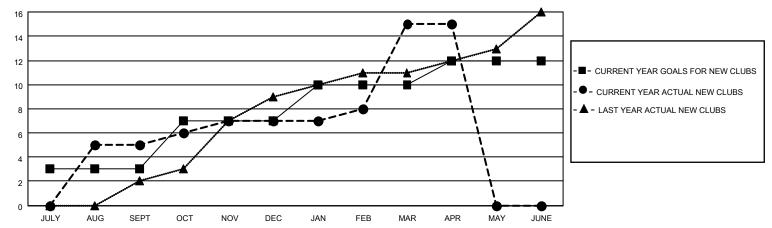

## GOALS AND ACTUAL NEW CLUBS CUMULATIVE

## MONTHLY MEMBERSHIP PROGRESS REPORT

LOCATION INDIA District 318 C Results as of: 4/30/2023

| Clubs                 |               |           |               | Members               |                        |                         |                                                    |
|-----------------------|---------------|-----------|---------------|-----------------------|------------------------|-------------------------|----------------------------------------------------|
| RESULTS FOR 2022-2023 |               |           |               | RESULTS FOR 2022-2023 |                        |                         |                                                    |
| QUARTER               | NEW CLUB GOAL | NEW CLUBS | DROPPED CLUBS | QUARTER MEMI          | BER GROWTH NET<br>GOAL | MEMBER GROWTH<br>ACTUAL | DROPPED<br>MEMBERS ACTUAL<br>(including transfers) |
| JULY/AUG/SEPT         | 3             | 5         | 0             | JULY/AUG/SEPT         | 10                     | 301                     | 95                                                 |
| OCT/NOV/DEC           | 4             | 2         | 3             | OCT/NOV/DEC           | 15                     | 126                     | 133                                                |
| JAN/FEB/MAR           | 3             | 8         | 0             | JAN/FEB/MAR           | 20                     | 351                     | 32                                                 |
| APR/MAY/JUNE          | 2             | 0         | 0             | APR/MAY/JUNE          | 20                     | 14                      | 17                                                 |